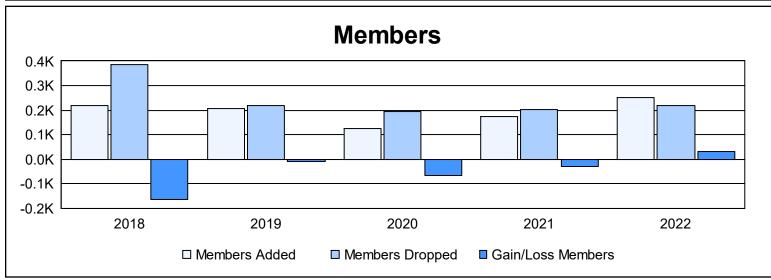

District 46 As of June 2022 Cumulative

| Year      | New<br>Clubs | Dropped<br>Clubs | Gain/<br>Loss<br>Clubs | New<br>Members | Charter<br>Members | Reinstate<br>Members | Transfer<br>Members | Total<br>Member<br>Added | Total<br>Members<br>Dropped | Gain/<br>Loss<br>Members |
|-----------|--------------|------------------|------------------------|----------------|--------------------|----------------------|---------------------|--------------------------|-----------------------------|--------------------------|
| 2017-2018 | 1            | 7                | -6                     | 152            | 44                 | 6                    | 17                  | 219                      | 385                         | -166                     |
| 2018-2019 | 1            | 1                | 0                      | 163            | 23                 | 9                    | 13                  | 208                      | 219                         | -11                      |
| 2019-2020 | 0            | 3                | -3                     | 111            | 0                  | 4                    | 12                  | 127                      | 195                         | -68                      |
| 2020-2021 | 1            | 1                | 0                      | 116            | 44                 | 5                    | 8                   | 173                      | 202                         | -29                      |
| 2021-2022 | 2            | 2                | 0                      | 179            | 47                 | 9                    | 18                  | 253                      | 220                         | 33                       |
| Average   | 1            | 3                | -2                     | 144            | 32                 | 7                    | 14                  | 196                      | 244                         | -48                      |